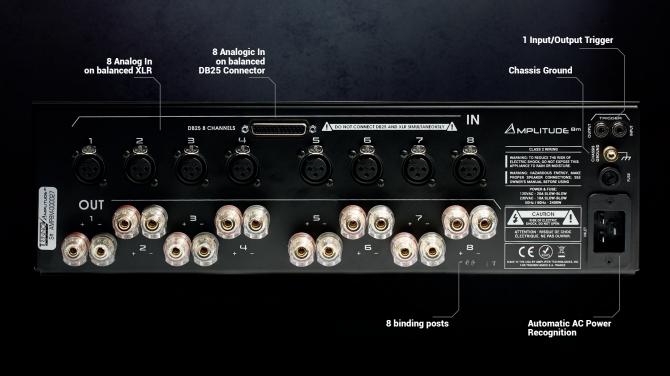

### Intelligent Power

- Micro-processor control for turn-on delay.
- Automatic AC Voltage recognition & configuration.
- + 200w/ch RMS @ 80; 300w/ch RMS @ 40 .
- Hypex N-Core NC-500 Class D amplifier modules.