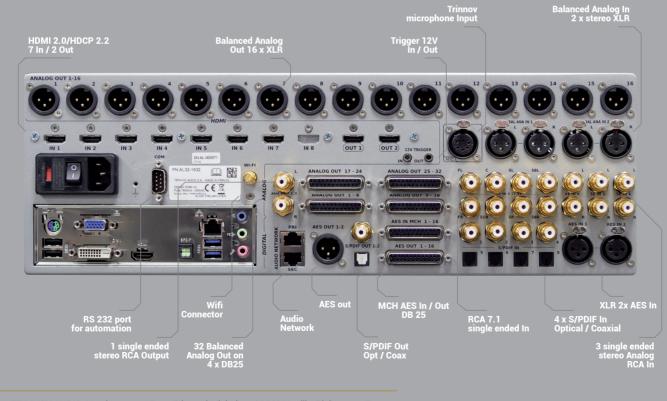

## Ultimate Audio Experience

۲

- 64 bits floating point & 24 bits / 192 kHz native processing.
- Accurate 3D Audio playback with Loudspeaker Remapping
- Advanced bass management (up) to 32 subwoofers.
- Automatic calibration
- up to 4-way Active Crossover
- Fully Compliant HDMI 2.0/HDCP 2.2 Board

## **Immersive Audio Decoders**

- Dolby Atmos"
- (32 discretely-rendered channels
- Auro-3D™
- (supports Auro's full 13.1 layout)
- DIS:X'''
- DIS.A PIC
- (32 discretely rendered channel
- IMAX<sup>®</sup> Enhanced