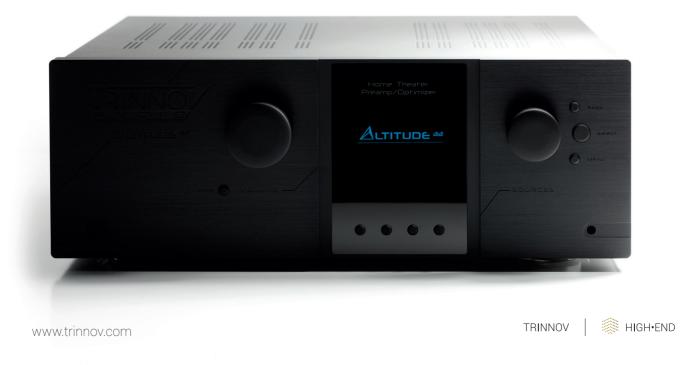

Altitude<sup>32</sup>

۲

## Immersive Audio Reference

۲

## **Shaping The Future**

We shaped the Altitude<sup>32</sup> to ensure an undisputed leadership in 3D sound, leaving nothing to chance: high channel count, huge processing capabilities to meet the highest technical requirements, and exclusive patented technologies to unleash the full potential of immersive sound, regardless of formats and speaker layouts.